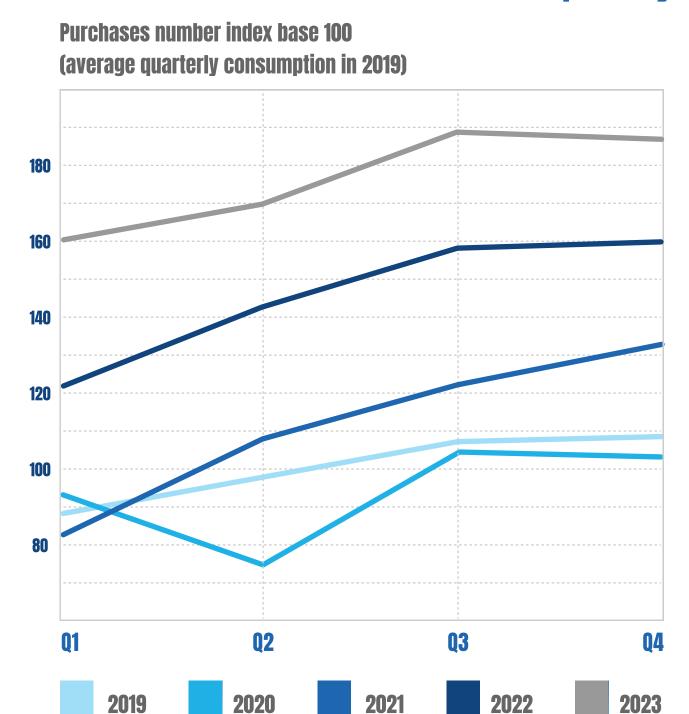

# 5 years growing your Business based in Real Data



How can I analyze the consumption evolution?



Can I know my market share by sector and geography?



How can I design the consumption profile of my customers?



# Watch the Consumption Evolution in Portugal

#### **Purchases quarterly evolution over the last 5 years**





#### **Weekly physical purchases distribution**



#### **Time frame physical purchases distribution**



# **Explore different Sectors and Geographies**





## Get to know your Customers

#### **Portuguese**

**Origin: Lisbon** 

**Top 3 Consumer Sectors & Average Ticket:** 

- Hypermarkets & Supermarkets 23€
- Catering services, Restaurants & similar establishments 17€
- Petrol stations 28€

Average number of visits per month: 6x, 5x and

**3x (per sector respectively)** 

### **Foreigner**

**Origin: United Kingdom** 

**Top 3 Consumer Sectors & Average Ticket:** 

- Catering services, Restaurants & similar establishments 27€
- Hypermarkets & Supermarkets 24€
- Hotels and accommodation 101€

Average stay: 60% of English people spend

between 1 and 7 days in Portugal

# XIBS. Analyt