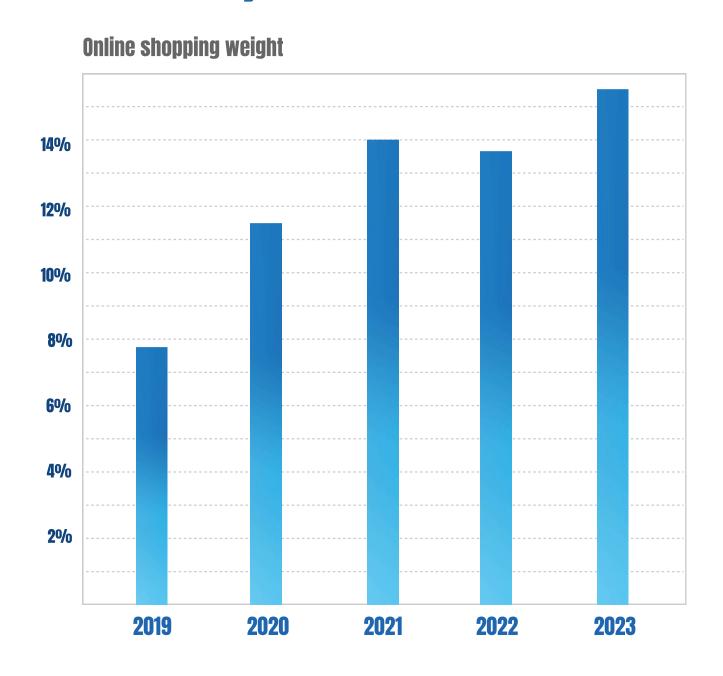

# 5 years growing your Business based in Real Data



How can I analyze the consumption evolution?



Can I know my market share by sector and geography?



How can I design the consumption profile of my customers?



# Watch the Consumption Evolution in Portugal

#### **Purchases quarterly evolution over the last 5 years**





#### **Weekly physical purchases distribution**



#### **Time frame physical purchases distribution**



# **Explore different Sectors and Geographies**





## Get to know your Customers

#### **Portuguese**

**Origin: Lisbon** 

**Top 3 Consumer Sectors & Average Ticket:** 

- Hypermarkets & Supermarkets 23€
- Catering services, Restaurants & similar establishments 17€
- Petrol stations 28€

Average number of visits per month: 6x, 5x and

**3x (per sector respectively)** 

### **Foreigner**

**Origin: United Kingdom** 

**Top 3 Consumer Sectors & Average Ticket:** 

- Catering services, Restaurants & similar establishments 27€
- Hypermarkets & Supermarkets 24€
- Hotels and accommodation 101€

Average stay: 60% of English people spend

between 1 and 7 days in Portugal

# XIBS. Analytic