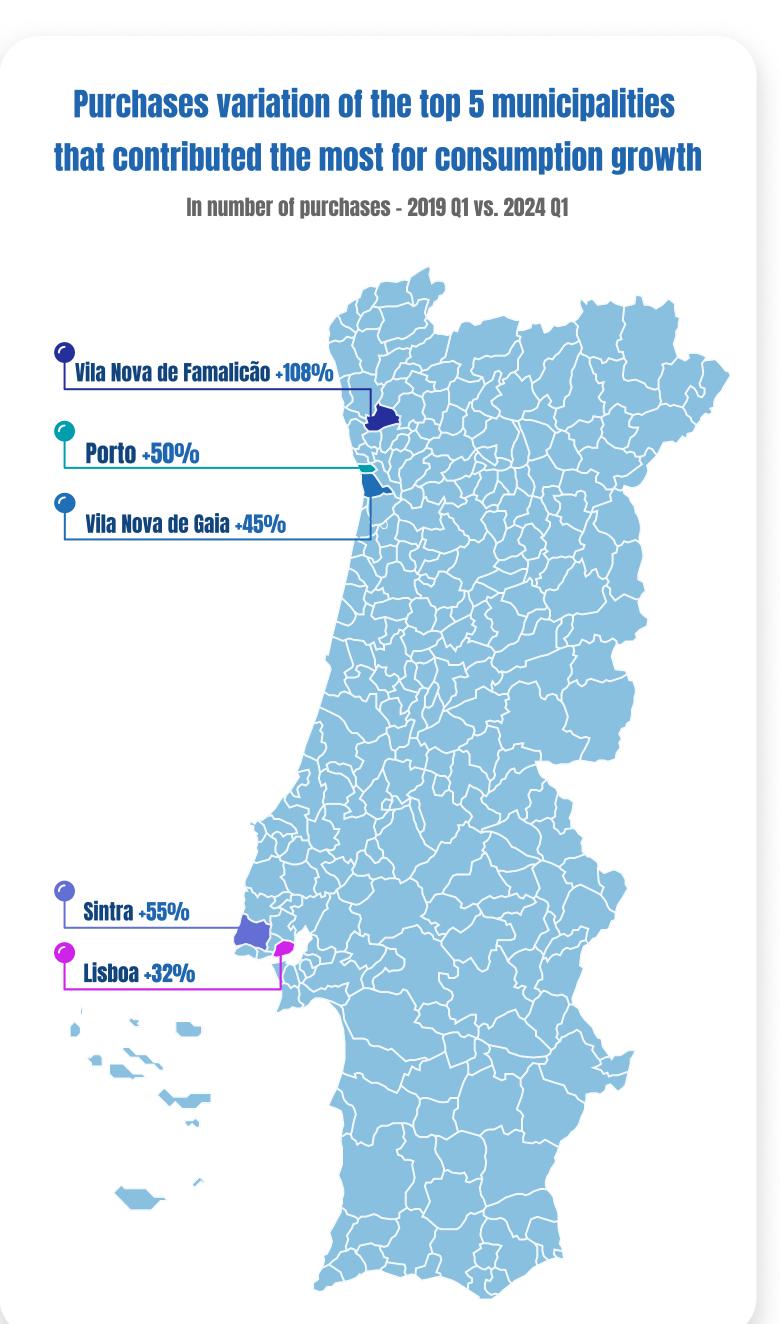

# 5 years growing your Business based in Real Data



How can I analyze the consumption evolution?



Can I know my market share by sector and geography?



How can I design the consumption profile of my customers?



# Watch the Consumption Evolution in Portugal

#### **Purchases quarterly evolution over the last 5 years**





#### **Weekly physical purchases distribution**



#### **Time frame physical purchases distribution**



# **Explore different Sectors and Geographies**





## Get to know your Customers

#### **Portuguese**

**Origin: Lisbon** 

**Top 3 Consumer Sectors & Average Ticket:** 

- Hypermarkets & Supermarkets 23€
- Catering services, Restaurants & similar establishments 17€
- Petrol stations 28€

Average number of visits per month: 6x, 5x and

**3x (per sector respectively)** 

### **Foreigner**

**Origin: United Kingdom** 

**Top 3 Consumer Sectors & Average Ticket:** 

- Catering services, Restaurants & similar establishments 27€
- Hypermarkets & Supermarkets 24€
- Hotels and accommodation 101€

Average stay: 60% of English people spend

between 1 and 7 days in Portugal

# XIBS. Analytics

# Let's explore the Data together

Know more at www.sibsanalytics.com