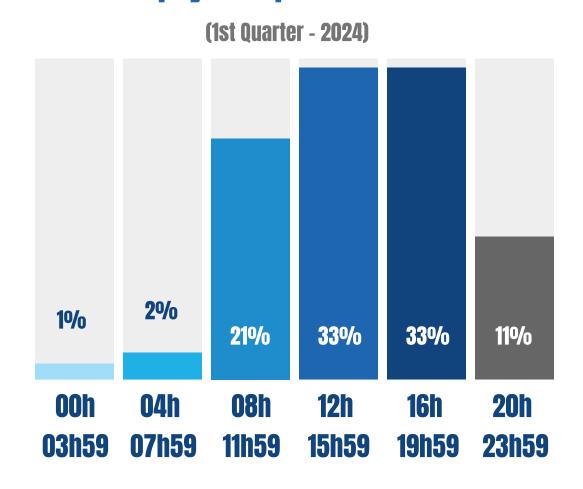

# 5 years growing your Business based in Real Data



How can I analyze the consumption evolution?



Can I know my market share by sector and geography?



How can I design the consumption profile of my customers?



# Watch the Consumption Evolution in Portugal

#### **Purchases quarterly evolution over the last 5 years**





#### **Weekly physical purchases distribution**



#### **Time frame physical purchases distribution**



# **Explore different Sectors and Geographies**





## Get to know your Customers

#### **Portuguese**

**Origin: Lisbon** 

**Top 3 Consumer Sectors & Average Ticket:** 

- Hypermarkets & Supermarkets 23€
- Catering services, Restaurants & similar establishments 17€
- Petrol stations 28€

Average number of visits per month: 6x, 5x and

**3x (per sector respectively)** 

### **Foreigner**

**Origin: United Kingdom** 

**Top 3 Consumer Sectors & Average Ticket:** 

- Catering services, Restaurants & similar establishments 27€
- Hypermarkets & Supermarkets 24€
- Hotels and accommodation 101€

Average stay: 60% of English people spend

between 1 and 7 days in Portugal

# XIBS. Analytics

# Let's explore the Data together

Know more at www.sibsanalytics.com