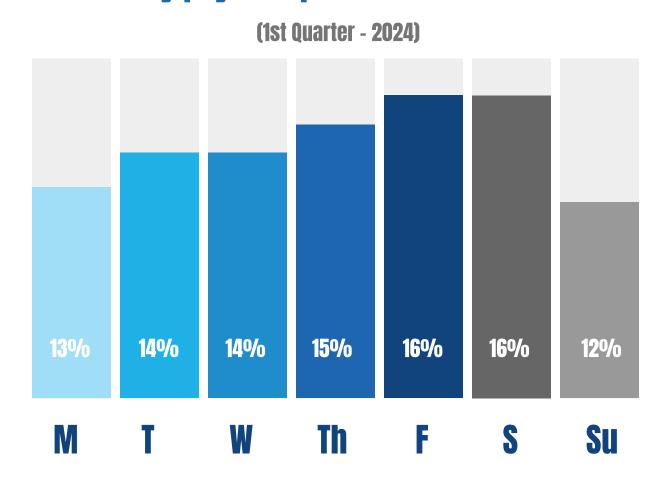

# 5 years growing your Business based in Real Data



How can I analyze the consumption evolution?



Can I know my market share by sector and geography?



How can I design the consumption profile of my customers?



# Watch the Consumption Evolution in Portugal

#### **Purchases quarterly evolution over the last 5 years**





#### **Weekly physical purchases distribution**



#### **Time frame physical purchases distribution**



# **Explore different Sectors and Geographies**





## Get to know your Customers

#### **Portuguese**

**Origin: Lisbon** 

**Top 3 Consumer Sectors & Average Ticket:** 

- Hypermarkets & Supermarkets 23€
- Catering services, Restaurants & similar establishments 17€
- Petrol stations 28€

Average number of visits per month: 6x, 5x and

**3x (per sector respectively)** 

### **Foreigner**

**Origin: United Kingdom** 

**Top 3 Consumer Sectors & Average Ticket:** 

- Catering services, Restaurants & similar establishments 27€
- Hypermarkets & Supermarkets 24€
- Hotels and accommodation 101€

Average stay: 60% of English people spend

between 1 and 7 days in Portugal

# XIBS. Analytics

# Let's explore the Data together

Know more at