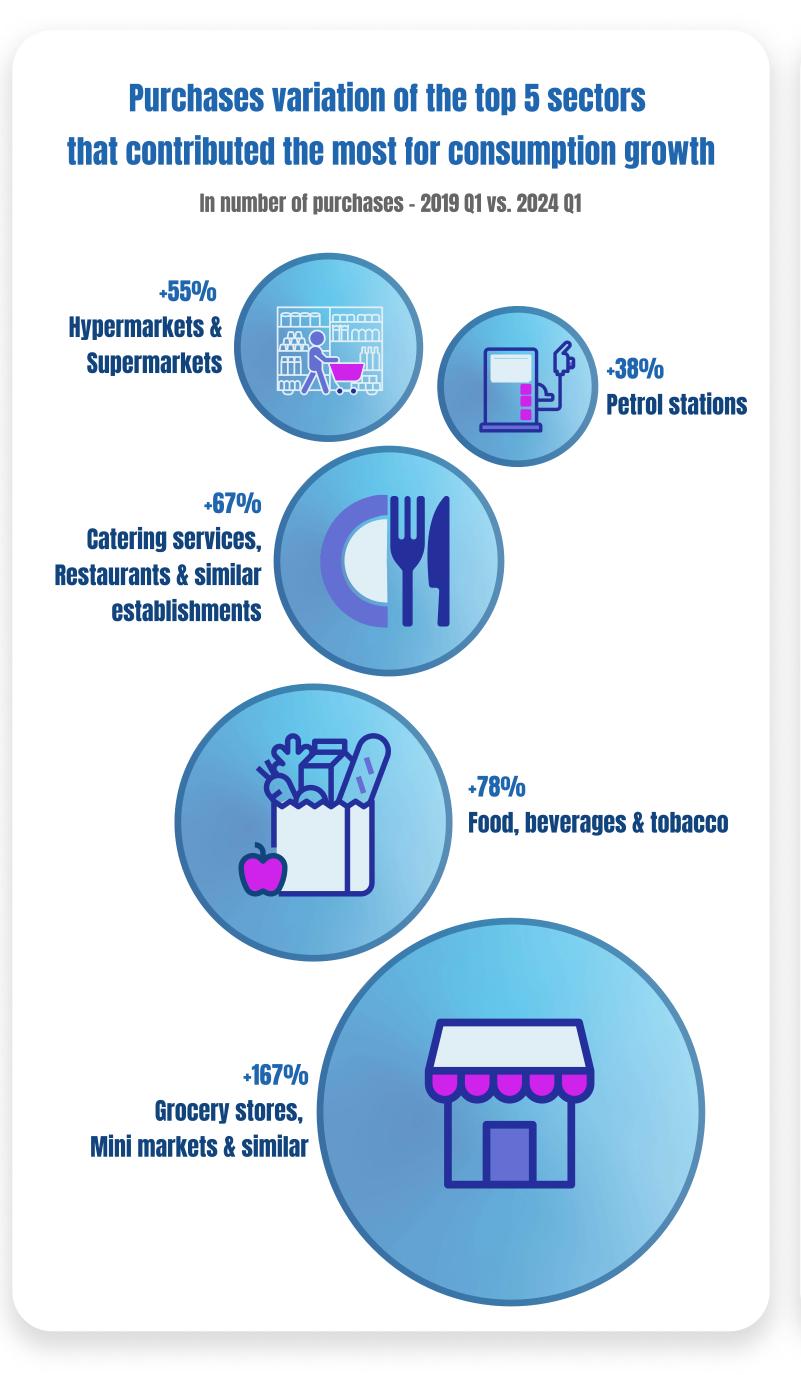

# 5 years growing your Business based in Real Data



How can I analyze the consumption evolution?



Can I know my market share by sector and geography?



How can I design the consumption profile of my customers?



# Watch the Consumption Evolution in Portugal

#### **Purchases quarterly evolution over the last 5 years**





#### **Weekly physical purchases distribution**



#### **Time frame physical purchases distribution**



# **Explore different Sectors and Geographies**





## Get to know your Customers

#### **Portuguese**

**Origin: Lisbon** 

**Top 3 Consumer Sectors & Average Ticket:** 

- Hypermarkets & Supermarkets 23€
- Catering services, Restaurants & similar establishments 17€
- Petrol stations 28€

Average number of visits per month: 6x, 5x and

**3x (per sector respectively)** 

### **Foreigner**

**Origin: United Kingdom** 

**Top 3 Consumer Sectors & Average Ticket:** 

- Catering services, Restaurants & similar establishments 27€
- Hypermarkets & Supermarkets 24€
- Hotels and accommodation 101€

Average stay: 60% of English people spend

between 1 and 7 days in Portugal

# XIBS. Analytics

# Let's explore the Data together

Know more at www.sibsanalytics.com